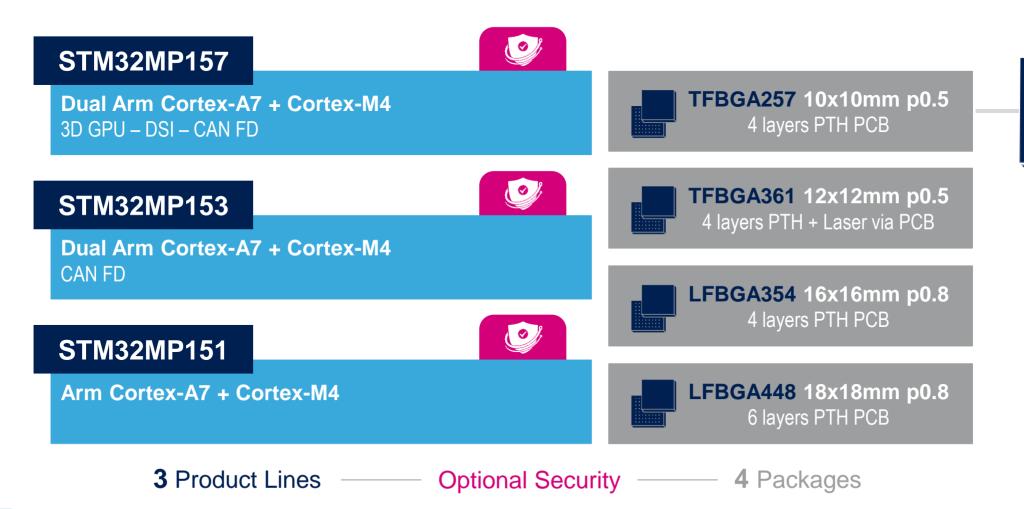

# STM32MP1 Portfolio Offering

smallest

package for

dual Cortex-A

**GP MPU** 