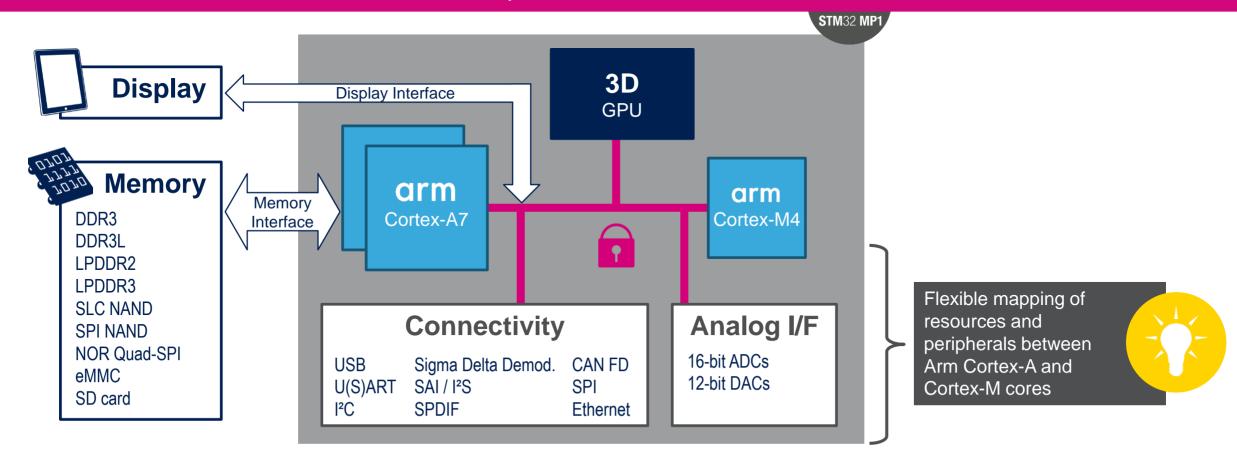

# STM32MP1 Microprocessor



General-Purpose MPU for Multiple Applications

Flexible Architecture with Rich Features

Flexible Architecture for Power Efficiency

Accelerate Development with STM32 Ecosystem



# STM32MP1: General-Purpose MPU

### Suitable for All Developer Types and Multiple Applications

**STM**32 **MP1** 

### **Developer Profile**

MCU users new to MPU



**Mixed MCU** and MPU users



**Pure MPU users** 



## Possible Applications













## Flexible Architecture with Rich Features

### Multiple Core Architecture







# STM32MP1 Portfolio Offering









smallest

package for

dual Cortex-A

**GP MPU** 

## Flexible Architecture for Power Efficiency

### Dynamic Modes for Optimized Power Consumption



Typ @ VDDCORE = 1.2V, VDD = 3.3V @ 25 °C, Peripherals OFF





## A Fully Integrated Design Suite

### Leveraging the STM32Cube Environment







STM32MP1 Embedded Software Distribution





## STM32MP1 Hardware Solutions

## Speed-up evaluation, prototyping and design











#### **Evaluation Board**

#### Full feature STM32MP1 evaluation

- STM32MP157A-EV1
- STM32MP157C-EV1

### **Discovery Board**

#### Flexible prototyping & demo

- STM32MP157A-DK1
- STM32MP157C-DK2
  - + MIPI DSI WVGA display
  - + Wi-Fi/BT combo module

#### **Boards & SoMs**

#### 3rd Parties Boards for prototyping and