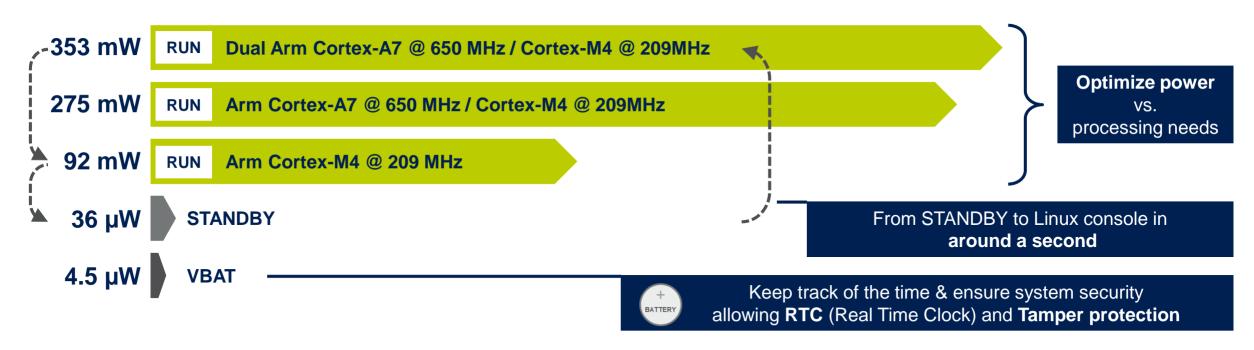

## Flexible Architecture for Power Efficiency

### Dynamic Modes for Optimized Power Consumption

Typ @ VDDCORE = 1.2V, VDD = 3.3V @ 25 °C, Peripherals OFF