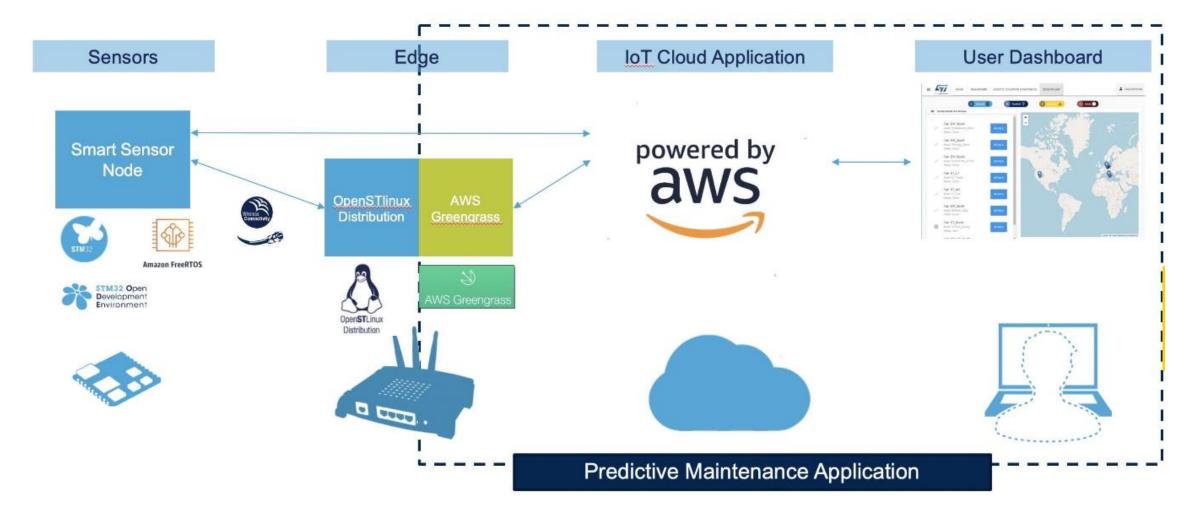

# Getting Started with STM32 MPU – IoT Gateway

Getting Started Guide DRC02 Greengrass-v2.pdf https://github.com/stm32hotspot/DRC02\_IIoT\_GreenGrass\_Gateway/ blob/main/Getting%20Started%20Guide%20 DRC02%20Greengrass-v2.pdf

DRC02 STM32MP1 IoT Gateway

https://devices.amazonaws.com/detail/a3G8 a00000EtBILEA3/DRC02-STM32MP1-IoT-Gateway

**IoT Gateway DRC02** 

https://www.dhelectronics.com/en/embeddedproducts/dhcon/detail/iot-gateway-drc02