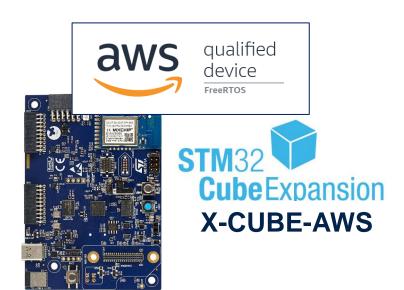

## AWS IoT on STM32U5

## X-CUBE-AWS reference integration simplifying your development

**AWS-Qualified FreeRTOS reference integration** 

**Leveraging ARM Trusted Firmware-M (TF-M)** 

**Based on FreeRTOS open source Middleware** 

**Supporting WIFI connectivity** 