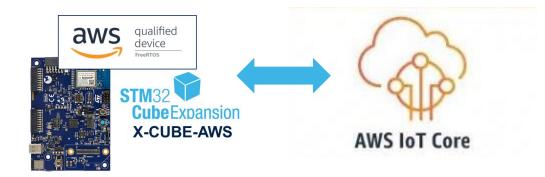

## AWS IoT on STM32U5

## X-CUBE-AWS reference integration simplifying your development

**AWS-Qualified FreeRTOS reference integration** 

**Leveraging ARM Trusted Firmware-M (TF-M)** 

**Based on FreeRTOS open source Middleware** 