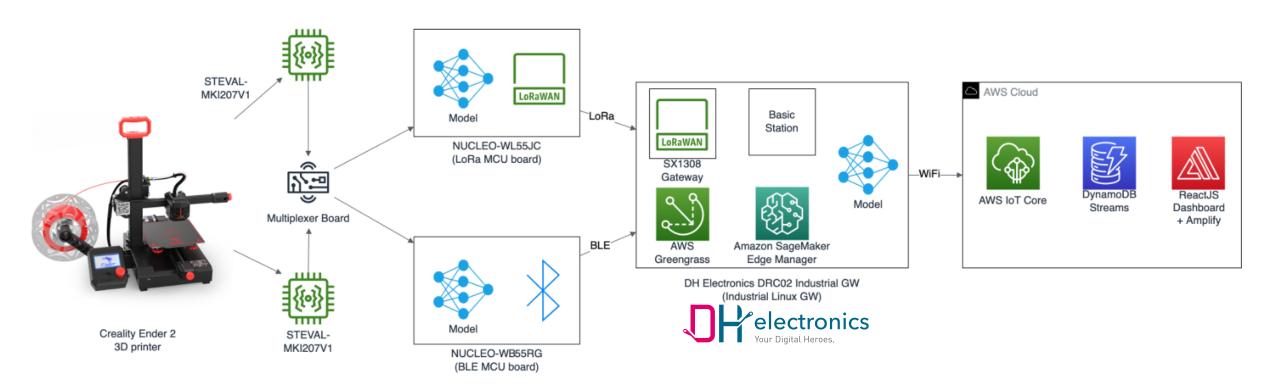

# Industrial IoT Gateway for Anomaly Detection System Integration from ST Partner Klika Tech

# Quick Start for Condition Monitoring and Predictive Maintenance