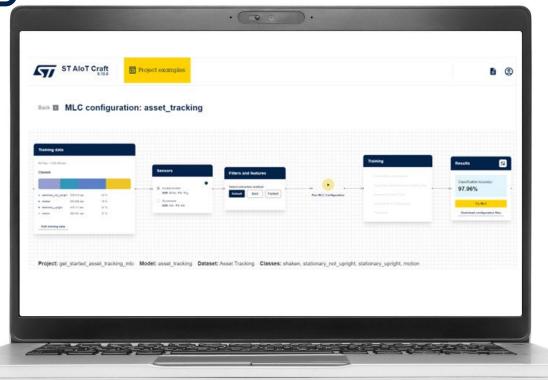

### **Accelerate**

- Discover ready-to-use application examples with Flash&run and AutoML for in-sensor Al programming (machine learning core technology).
- Quickly create decision tree algorithms in the IoT node for expert ML engineers to support use case clarification.
- Save time and easily access the online tool as it requires no installation.

### Scale up

- Develop your Al application and provision your loT node using a single tool. Save time thanks to a seamless installation and configuration.
- Adapt or reuse existing case studies to fit application needs.
- Share your models and datasets across projects for a single user.