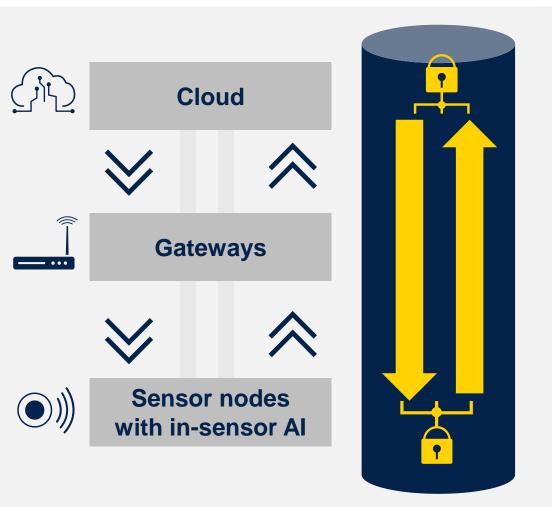

Advanced security features based on the latest security mechanisms, including encryption, identity and access management, and threat detection.

**Dataset and project privacy** 