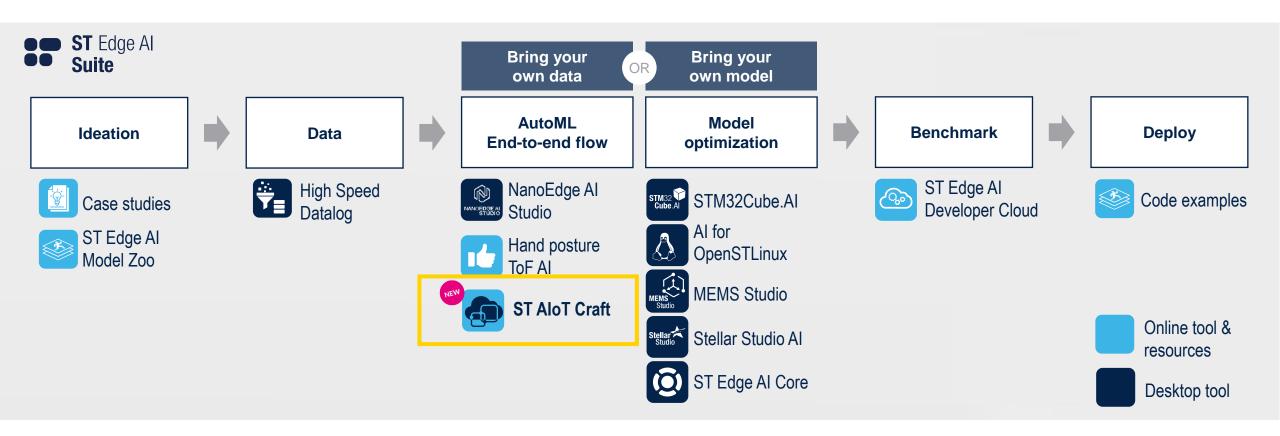

## The ST AloT Craft tool is powered by the ST Edge Al Suite

Explore at st.com/st-edge-ai-suite