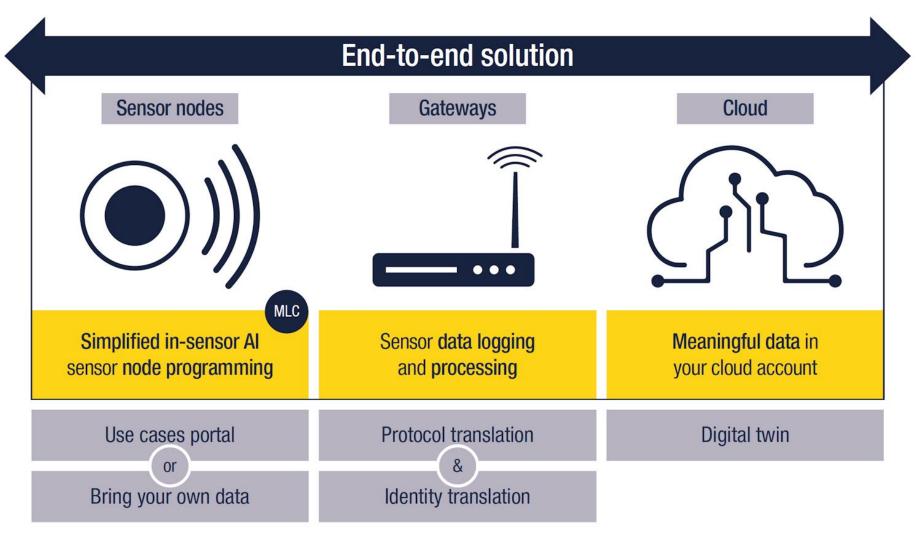

### The key ingredients for IoT project development with ST AloT Craft

ST reference IoT boards, gateway, cloud, and mobile application

In-sensor Al technology (machine learning core)

Integrated ST software tools and hardware