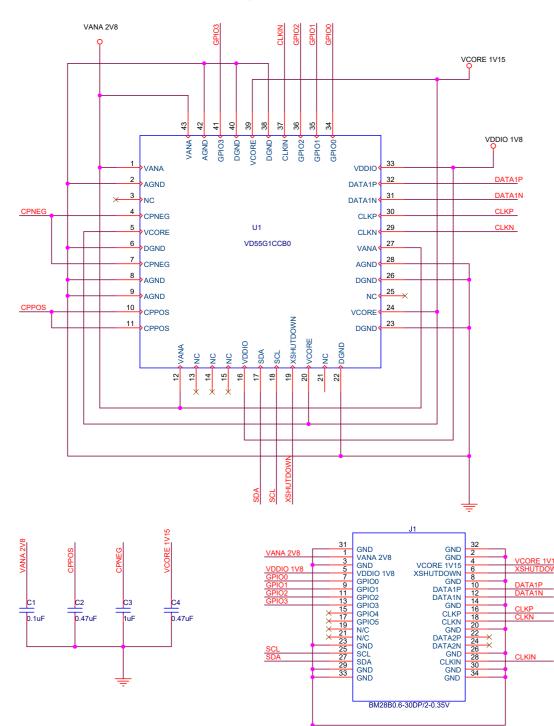

## CAM-5G1-160CLR

Schematic diagrams

Note: These schematic diagrams refer to the latest version.

Note 2: There is a need to add external capacitors at the host side for VDDIO, VCORE, VANA pins. Please refer to "Application Schematic" section of the data sheet for more details.

Figure 1. Circuit schematic